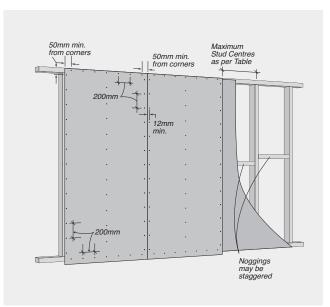

The products are generally used to provide a lightweight solution for second storey residential construction above masonry.

System Overview - Vertical Fixing of Sheets

Cernintel Texture External Tape Cernintel Texture Base Sheet Cernintel Texture Base Sheet Cernintel Cernintel Skim Coat Cernintel Skim Coat