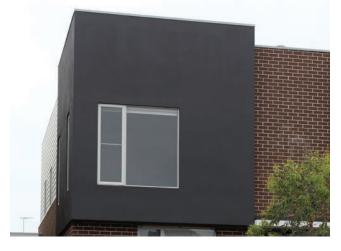

## FAÇADES & CLADDING TEXTURE BASE SHEET

Jointing & Coating System

Cemintel<sup>®</sup> Texture Base panels, commonly referred to as 'Blueboard', provide a substrate for a smooth, monolithic surface when utilising textured finishes.