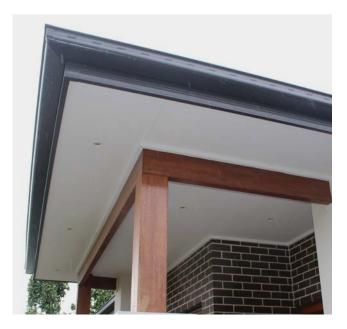

## EAVES & SOFFITS EAVES LINING SHEET

Specifically designed for use in the lining of residential eaves, Cemintel® Eaves Lining sheets are manufactured in Australia and are available in a range of sizes.

The joints are covered with H moulds or cover moulds.

The sheets should be coated with an exterior paint system for a durable, low maintenance lining.

Typical Eaves Fixing Layout

| <b>Cemintel Code</b> | Thickness (mm) | Width (mm) | Length (mm) | Mass (Nominal)       | Panels per pack |
|----------------------|----------------|------------|-------------|----------------------|-----------------|
| 10217                | 4.5            | 450        | 2400        | 7.3kg/m <sup>2</sup> | 60              |
| 10218                | 4.5            | 600        | 2400        | 7.3kg/m <sup>2</sup> | 60              |
| 10219                | 4.5            | 750        | 2400        | 7.3kg/m <sup>2</sup> | 30              |
| 10208                | 4.5            | 900        | 2400        | 7.5kg/m <sup>2</sup> | 30              |
| 10211                | 4.5            | 1200       | 1800        | 7.5kg/m <sup>2</sup> | 30              |
| 10213                | 4.5            | 1200       | 2400        | 7.5kg/m <sup>2</sup> | 30              |
| 10214                | 4.5            | 1200       | 2700        | 7.5kg/m <sup>2</sup> | 30              |
| 10215                | 4.5            | 1200       | 3000        | 7.5kg/m <sup>2</sup> | 30              |