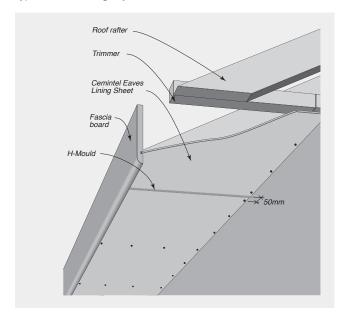

## EAVES & SOFFITS EAVES LINING SHEET

Specifically designed for use in the lining of residential eaves, Cemintel® Eaves Lining sheets are manufactured in Australia and are available in a range of sizes.

The joints are covered with H moulds or cover moulds.

The sheets should be coated with an exterior paint system for a durable, low maintenance lining.

Typical Eaves Fixing Layout

| <b>Cemintel Code</b> | Thickness (mm) | Width (mm) | Length (mm) | Mass (Nominal)       | Panels per pack |
|----------------------|----------------|------------|-------------|----------------------|-----------------|
| 10217                | 4.5            | 450        | 2400        | 7.3kg/m <sup>2</sup> | 60              |
| 10218                | 4.5            | 600        | 2400        | 7.3kg/m <sup>2</sup> | 60              |
| 10219                | 4.5            | 750        | 2400        | 7.3kg/m <sup>2</sup> | 30              |
| 10208                | 4.5            | 900        | 2400        | 7.5kg/m <sup>2</sup> | 30              |
| 10211                | 4.5            | 1200       | 1800        | 7.5kg/m <sup>2</sup> | 30              |
| 10213                | 4.5            | 1200       | 2400        | 7.5kg/m <sup>2</sup> | 30              |
| 10214                | 4.5            | 1200       | 2700        | 7.5kg/m <sup>2</sup> | 30              |
| 10215                | 4.5            | 1200       | 3000        | 7.5kg/m <sup>2</sup> | 30              |