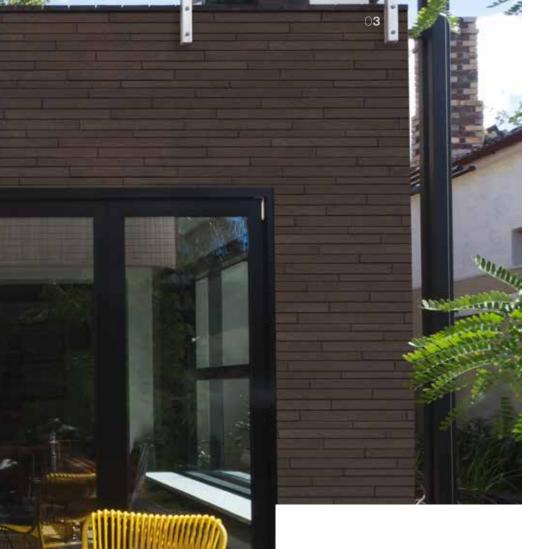

#### **RIVER BED**

The pitted surface of these prefinished panels, combined with a tile pattern, emulates the erosive power of a river flowing through the landscape, leaving behind washed soil in sublime, earthy colours.