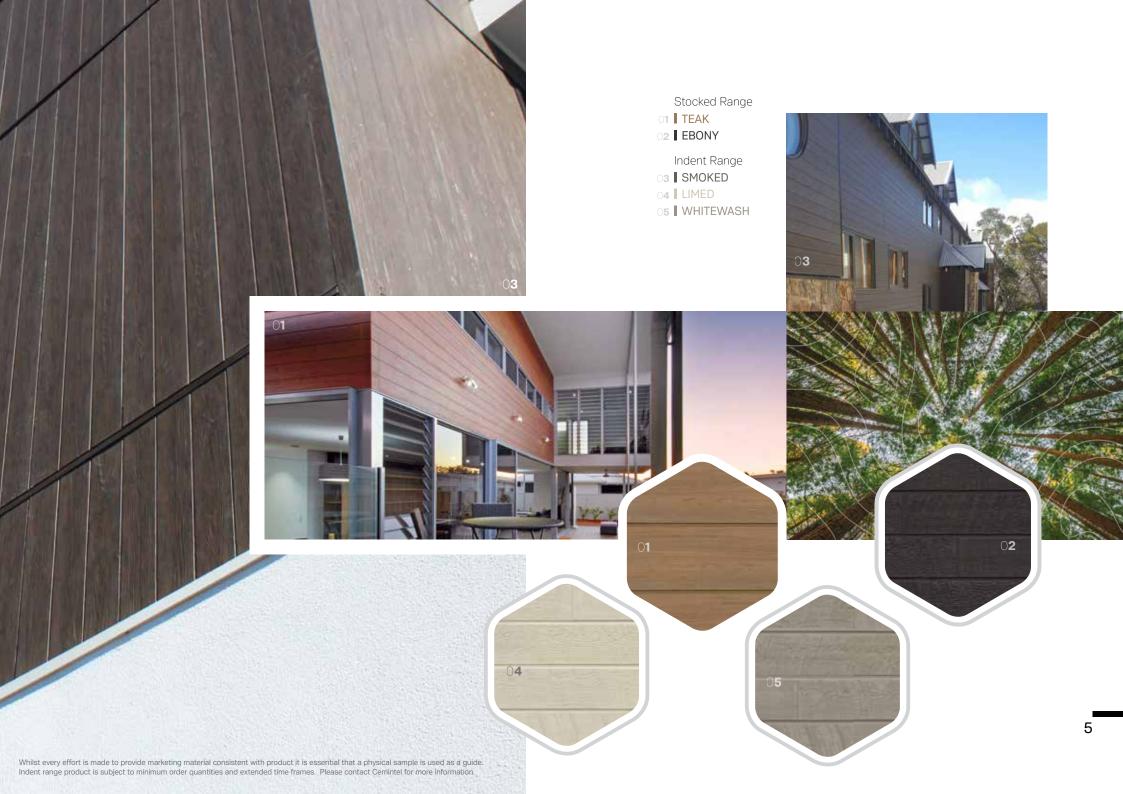

#### **WOODLANDS**

Prefinished panels that mimic timber in the closest possible way to create the warmth desired from the most natural of building materials, without the maintenance - essential in a time poor world.

Stocked Range

O1 CLOUD 0**2** MIST 03

Indent Range

0**4** HA7F

01