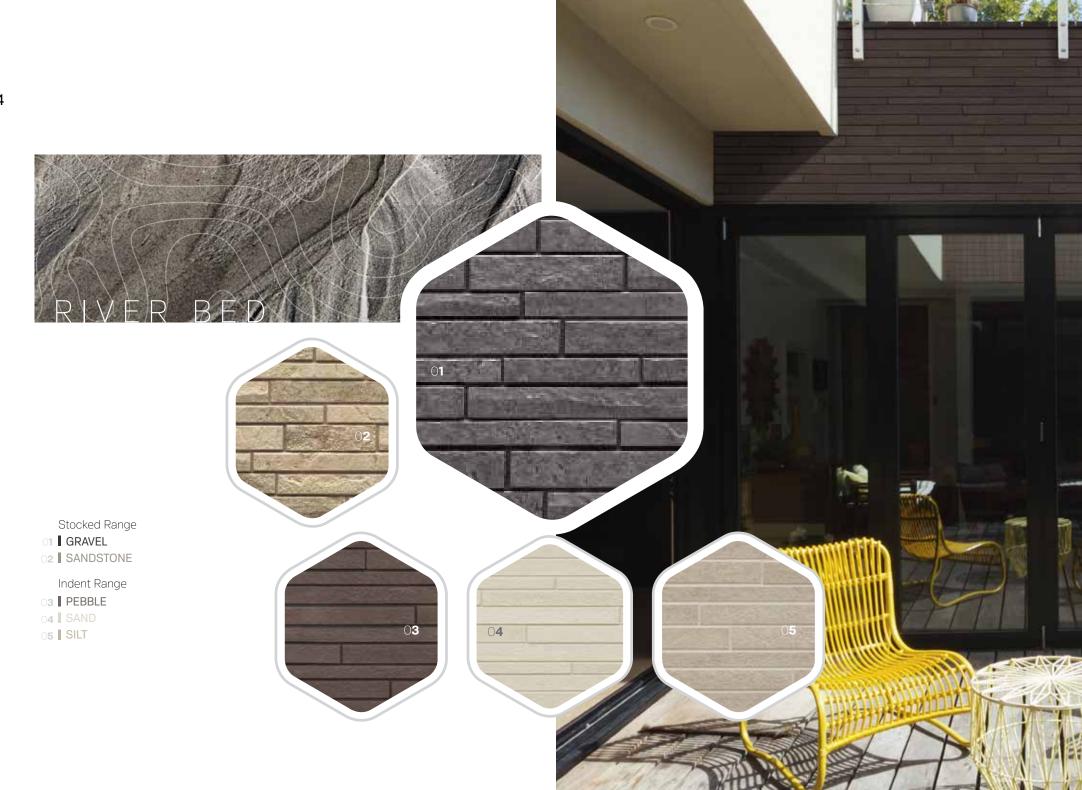

#### **RIVER BED**

The pitted surface of these prefinished panels, combined with a tile pattern, emulates the erosive power of a river flowing through the landscape, leaving behind washed soil in sublime, earthy colours.