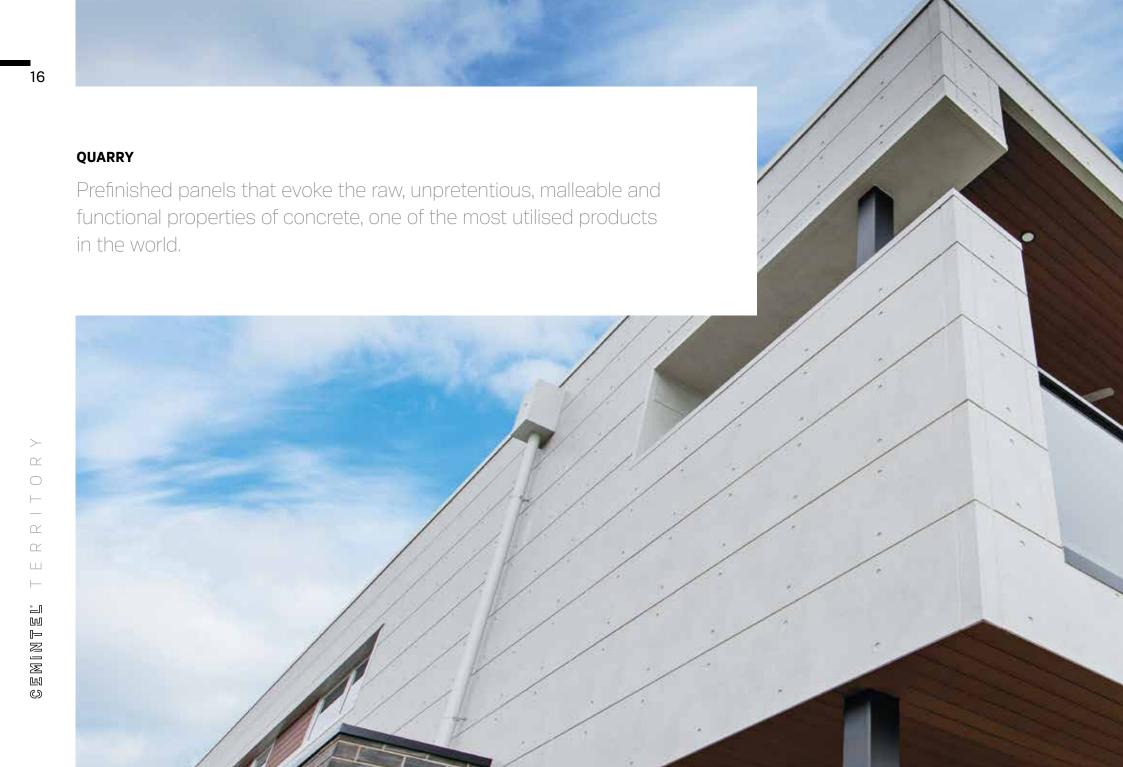

#### MANUFACTURING TECHNOLOGY

Panels are cement bonded, fibrous wood particle cladding that are pressed with a surface texture and prefinished using a durable, multi-layer paint process.

Panels are factory quality controlled, prefinished and ready to be installed.