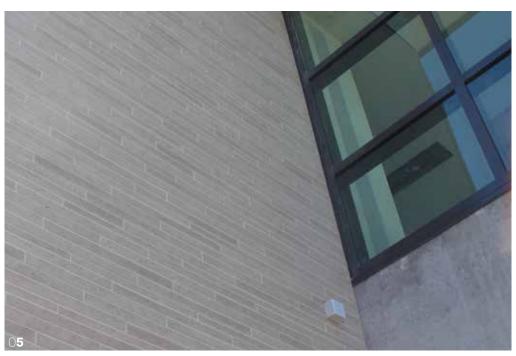

#### **RIVER BED**

The pitted surface of these prefinished panels, combined with a tile pattern, emulates the erosive power of a river flowing through the landscape, leaving behind washed soil in sublime, earthy colours.